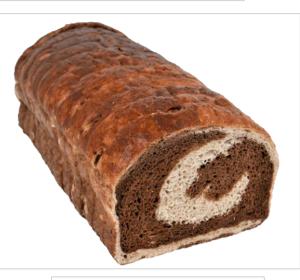

## C-492 (Hearty Marble Rye)

| UPC #             |     | 033474404920               |
|-------------------|-----|----------------------------|
| Case Count        |     | 10 count                   |
| Unit Dimension    |     | 13"+/- (12 useable slices) |
| Unit Weight       |     | 27 oz (765g)               |
| Case Net Weight   |     | 16.8 lb                    |
| Case Gross Weight |     | 18.8 lb                    |
| TiHi              |     | 6 x 8                      |
| Case Dimension    |     | 20" x 14 1/2" x 9 3/8"     |
| Case Cube         |     | 1.57                       |
| Color             |     | N/A                        |
| SLICED            | Yes | ✓                          |
|                   | No  |                            |